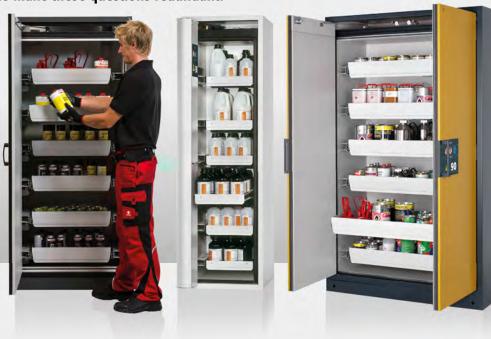

### Safety storage cabinets with drawers make these questions redundant!

- logical storage of small containers
- easily accessible for storage and removal
- storage options for waste containers
- safe and simple collection of waste materials in waste containers

Configure the required number of full drawers according to the quantity and dimensions of containers to be stored. We can offer you the option of storage in up to **9 full drawers** in one safety cabinet.

The question of whether containers should be at the front or rear does not arise. The full drawer always gives you the **complete overview** of the storage level.

Hazardous materials that should be placed together on a storage level can be easily and **logically arranged in a full drawer. Double your possible storage capacity** in the safety cabinet!