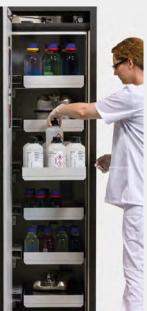

### Safety storage cabinets with drawers make these questions redundant!

- logical storage of small containers
- easily accessible for storage and removal
- storage options for waste containers
- safe and simple collection of waste materials in waste containers

Configure the required number of full drawers according to the quantity and dimensions of containers to be stored. We can offer you the option of storage in up to **9 full drawers** in one safety cabinet.

**Safety when placing and removing** the containers — no accidental knocking or upsetting of other containers when they are placed in the cabinet or removed.

**Convenient** – no awkward removal of containers to remove containers from the rear storage area.

The question of whether containers should be at the front or rear does not arise. The full drawer always gives you the **complete overview** of the storage level.

Hazardous materials that should be placed together on a storage level can be easily and **logically arranged in a full drawer. Double your possible storage capacity** in the safety cabinet!