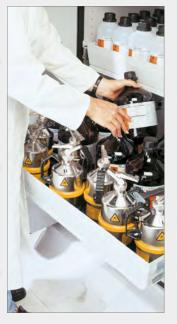

**Safety when placing and removing** the containers — no accidental knocking or upsetting of other containers when they are placed in the cabinet or removed.

**Convenient** – no awkward removal of containers to remove containers from the rear storage area.

The question of whether containers should be at the front or rear does not arise. The full drawer always gives you the **complete overview** of the storage level.

Hazardous materials that should be placed together on a storage level can be easily and **logically arranged in a full drawer. Double your possible storage capacity** in the safety cabinet!