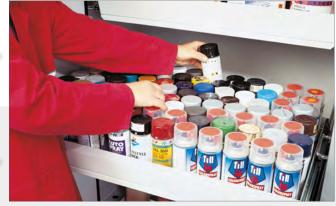

**Safety when placing and removing** the containers — no accidental knocking or upsetting of other containers when they are placed in the cabinet or removed.

**Convenient** – no awkward removal of containers to remove containers from the rear storage area.

The question of whether containers should be at the front or rear does not arise. The full drawer always gives you the **complete overview** of the storage level.

Hazardous materials that should be placed together on a storage level can be easily and **logically arranged in a full drawer. Double your possible storage capacity** in the safety cabinet!