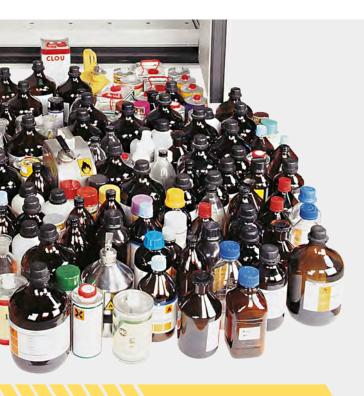

# Have you got space to waste?

### ... probably not.

This is exactly the reason why we want to introduce you to the benefits of safety storage cabinets with full drawers.

## A situation known to many users:

• Which conditions should be used when clearing the containers in the cabinet?

- Which containers are on the front of the shelves, which are to the rear?
- Which hazardous materials should be placed on one storage level if possible?
- How can it be guaranteed that the containers from the rear rows can be easily and safely removed?